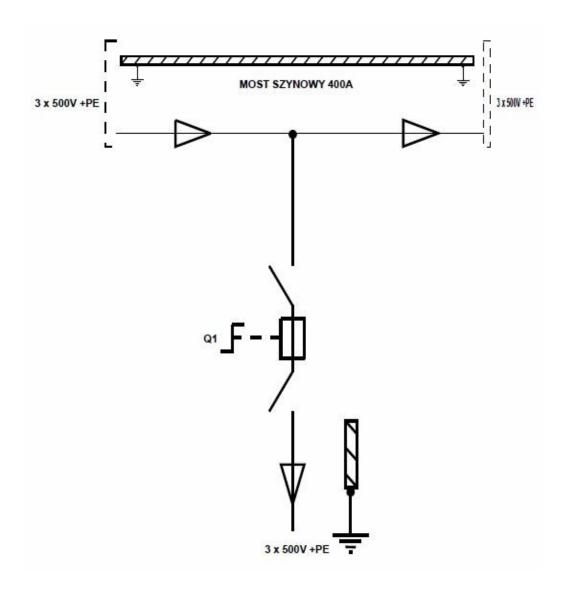

## **SCHEMATIC DIAGRAM**

### Legend:

Most Szynowy – **Bus Bridge** Q1 – **Fuse disconnector** 

Orders should be submitted in writing or by fax to the address: