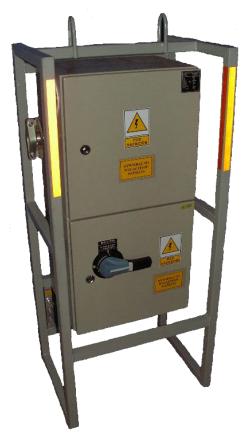

# Switchgears type BPP-04, BPP-05, BPP-06

for rated voltage 500V

Through connection blocks type BPP-04, BPP-05, BPP-06 are devices designed for use in underground mining pits in non-explosive coal dust conditions and on the ground.

### **CONSTRUCTION**

The through connection block is composed of a housing mounted on a frame construction, equipped with brackets. The frame construction allows the device to be hung on the pit wall.

### **MODE OF OPERATION**

Blocks type BPP-04, BPP-05, BPP-06 are equipped with fuse disconnector Q1. The fuse disconnector position can be locked by putting a lock on its drive lever.

Turning on/off the outlet on is carried out by fuse disconnector.